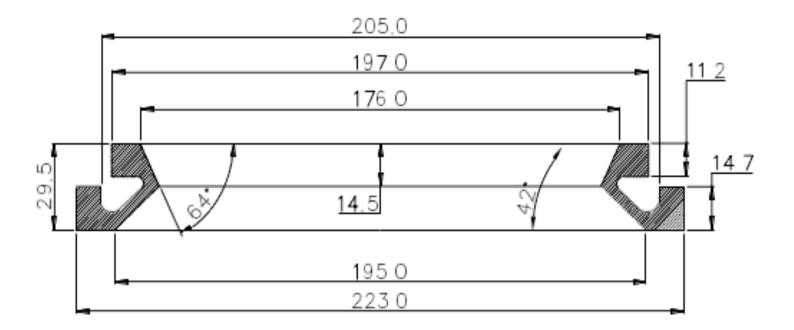

## Seal ring of inflatable dome valve Physical dimension and coupling dimension and model of matched actuator

| Model Specification | Connection Size | Physical<br>dimension and<br>coupling dimension<br>and model of matched<br>actuator(mm) |     |     |    |
|---------------------|-----------------|-----------------------------------------------------------------------------------------|-----|-----|----|
| DN                  | w               | К                                                                                       | E   | D   | Н  |
| 65                  | 128             | 103                                                                                     | 101 | 88  | 21 |
| 05                  | 120             | 103                                                                                     | 101 | 00  | 21 |
| 100                 | 175             | 140                                                                                     | 148 | 120 | 33 |
| 150                 | 220             | 190                                                                                     | 195 | 175 | 30 |
| 200                 | 275             | 250                                                                                     | 250 | 220 | 31 |
| 200                 | 275             | 245                                                                                     | 245 | 225 | 31 |
| 200                 | 275             | 240                                                                                     | 245 | 225 | 32 |
| 300                 | 405             | 360                                                                                     | 360 | 332 | 42 |
| 300                 | 405             | 365                                                                                     | 365 | 330 | 47 |